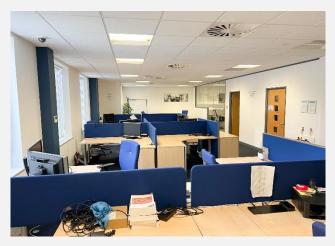

The property provides the following floor areas:

First Floor: 3,334 sq ft Second Floor: 3,243 sq ft Third Floor: 2,346 sq ft

www.chrystals.co.im

Second and Third Floors have been fitted out with partitioned offices, boardrooms, kitchens and server rooms. Option to keep the existing layout, subject to additional cost or they can be removed to provide a fully open plan area.

All floors benefit from full raised access floors, suspended ceilings with category two recessed lighting, 3 pipe fan coil heating and cooling system, state of the art reception and communal toilet facilities.