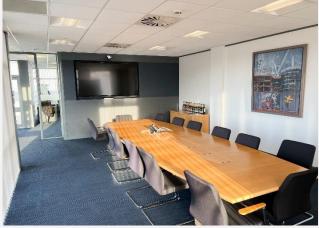

The property provides the following floor areas:

First Floor: 3,334 sq ft Second Floor: 3,243 sq ft Third Floor: 2,346 sq ft

www.chrystals.co.im

Second and Third Floors have been fitted out with partitioned offices, boardrooms, kitchens and server rooms. Option to keep the existing layout, subject to additional cost or they can be removed to provide a fully open plan area.

All floors benefit from full raised access floors, suspended ceilings with category two recessed lighting, 3 pipe fan coil heating and cooling system, state of the art reception and communal toilet facilities.